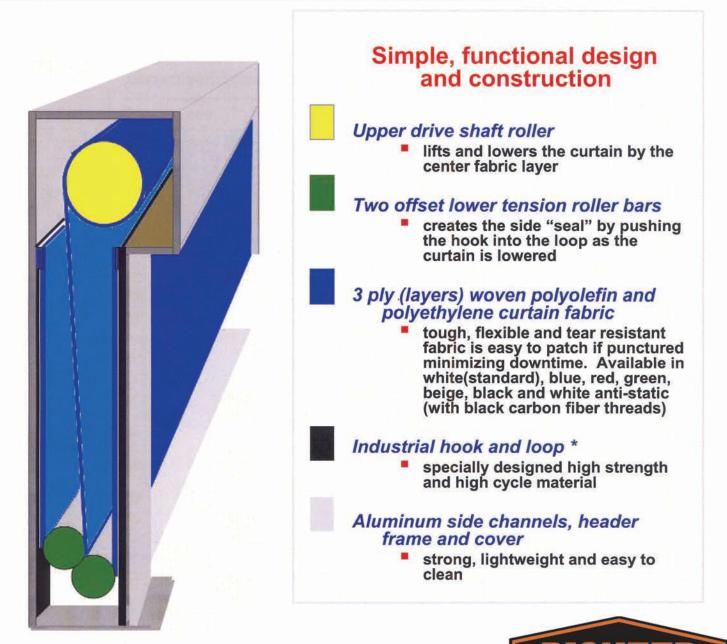

## Anatomy of Operation

The heart of the Pioneer Door is a unique, patented curtain sealing system which provides excellent environmental and thermal separation for any opening. Track mounted hook and loop seals the 3 ply curtain on both the front and back of the side channels to virtually eliminate air infiltration. When closed the door provides temperature and thermal control while also preventing the passage of airborne particulate, including dust and moisture, through the opening.