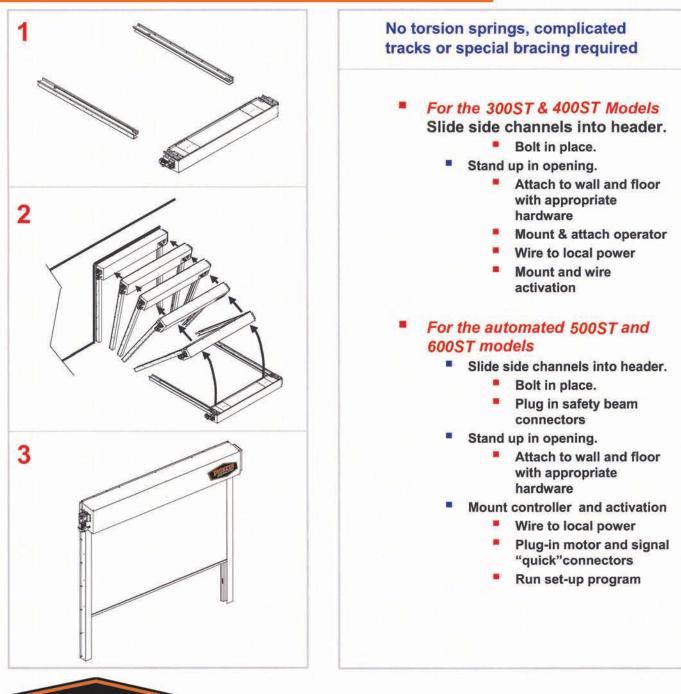

## **Easy Installation**

The Pioneer Door line provides simple, functional and inexpensive environmental control. All models offer a a unique and affordable choice for applications where environmental control, pressurization and low cost are requirements.